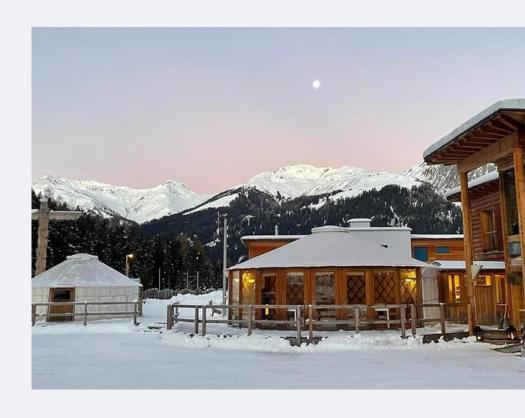

At the beautiful **Shima** retreat space, surrounded by rivers and forests in the mountains of **Davos**.

Nature, Movement, Yoga, Sound Healing, Cacao Ceremony, Dance, Meditation, Yoga Nidra, Expression, Sister's Sharing.

#### **Retreat Centre**

Shima is a beautiful wooden retreat house at the entrance to the picturesque Dischma Valley. We will practice outdoors in nature as much as possible.

Nutritious vegetarian food will be provided by the Retreat Centre. Vegan and Gluten-Free options available.